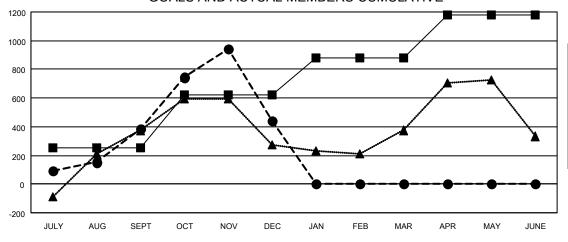

| Members |                                                                       |  |                |               |                              |  |  |  |  |  |
|---------|-----------------------------------------------------------------------|--|----------------|---------------|------------------------------|--|--|--|--|--|
| ╽       | RESULTS FOR 2021-2022                                                 |  |                |               |                              |  |  |  |  |  |
| ı       | QUARTER MEMBER  JULY/AUG/SEPT  OCT/NOV/DEC  JAN/FEB/MAR  APR/MAY/JUNE |  | ER GROWTH NET  | MEMBER GROWTH | DROPPED                      |  |  |  |  |  |
| ı       |                                                                       |  | GOAL           | ACTUAL        | MEMBERS ACTUAL               |  |  |  |  |  |
| ı       |                                                                       |  | 250            | 694           | (including transfers)<br>290 |  |  |  |  |  |
| ı       |                                                                       |  | 250            |               | 290                          |  |  |  |  |  |
| ı       |                                                                       |  | 370            | 929           | 856                          |  |  |  |  |  |
| l       |                                                                       |  | 260            | 0             | 0                            |  |  |  |  |  |
|         |                                                                       |  | R/MAY/JUNE 300 |               | 0                            |  |  |  |  |  |
| - 1     | I                                                                     |  |                |               |                              |  |  |  |  |  |

## GOALS AND ACTUAL MEMBERS CUMULATIVE

| <ul><li>MEMBER GR</li></ul> | OWTH NET GOAL |
|-----------------------------|---------------|
|-----------------------------|---------------|

MEMBER GROWTH ACTUAL