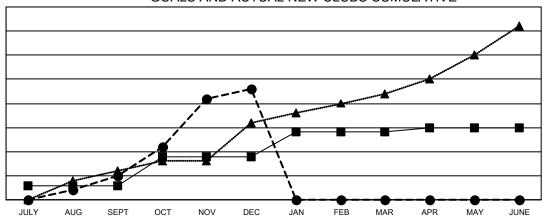

## Results as of: 12/31/2021 LOCATION: INDONESIA

| Clubs                 |               |           |               |  |  |  |  |  |
|-----------------------|---------------|-----------|---------------|--|--|--|--|--|
| RESULTS FOR 2021-2022 |               |           |               |  |  |  |  |  |
| QUARTER               | NEW CLUB GOAL | NEW CLUBS | DROPPED CLUBS |  |  |  |  |  |
| JULY/AUG/SEPT         | 3             | 5         | 13            |  |  |  |  |  |
| OCT/NOV/DEC           | 6             | 18        | 2             |  |  |  |  |  |
| JAN/FEB/MAR           | 5             | 0         | 0             |  |  |  |  |  |
| APR/MAY/JUNE          | 1             | 0         | 0             |  |  |  |  |  |

## GOALS AND ACTUAL NEW CLUBS CUMULATIVE

- CURRENT YEAR GOALS FOR NEW CLUBS

- ● - CURRENT YEAR ACTUAL NEW CLUBS

▲ - LAST YEAR ACTUAL NEW CLUBS